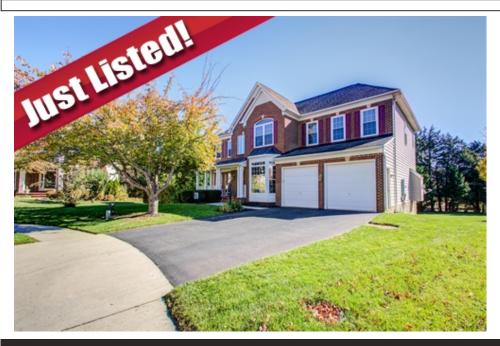

## 14851 China Court, Haymarket, VA 20169

- » Beds: 4 | Baths: 3 Full, 1 Half
- » Single Family | 3,382 ft<sup>2</sup> | Lot: 12,084 ft<sup>2</sup>
- » Stately Brick Colonial
- » Backs to Trees, Serene Pond Views
- » 4 Large Bedrooms, 3.5 Bathrooms
- » More Info: 14851ChinaCt.com

Terrell Varley (703) 973-3424 terrell@varleyrealty.com https://www.varleyrealty.com

BEAUTIFUL RICHMOND AMERICAN MONTICELLO MODEL WITH LARGE LOT, BACKS TO TREES + A POND IS NOW AVAILABLE FOR YOUR MOST DISCERNING CLIENT\*\*\*BRICK FACED COLONIAL WITH OPEN ENTRY AT FOYER\*\*\*FORMAL LIVING + DINING ROOMS\*\*\*VERY LARGE EAT-IN-KITCHEN W/ NEW FRENCH DOORS LEADS TO EXPANSIVE DECK, HAS PRIVATE WHILE STILL EXPANSIVE FEELING\*\*\*BIG FAMILY ROOM WITH EXPOSED BEAMS + GAS FIREPLACE\*\*\*PRIVATE OFFICE + HALF BATH COMPLETE MAIN FLOOR\*\*\*UPPER LEVEL BOASTS 4 VERY GENEROUS SIZED BEDROOMS + 3 FULL BATHS\*\*\*PRIMARY BEDROOMS HAS SIZEABLE SITTING AREA, WALK-IN CLOSET + GORGEOUS BATH WITH SPLIT SINKS, SOAKING TUB, HUGE SEPARATE SHOWER + ENCLOSED WATER CLOSET\*\*\*BEDROOMS 2+3 CONNECT TO JACK + JILL BATH\*\*\*BEDROOM 4 HAS EN-SUITE BATH\*\*\*LOWER LEVEL HAS SPACIOUS FINISHED WALKOUT REC ROOM, 2 VERY LARGE STORAGE / UTILITY ROOMS (ONE WITH 3 PIECE ROUGH-IN) WHICH COULD BE FINISHED IF SO DESIRED\*\*\*PLEASE COME SEE THIS OUTSTANDING PROPERTY, YOU WILL NOT BE DISAPPOINTED\*\*\*